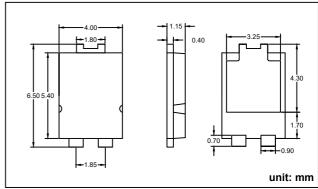

# Table A: Package Outline Comparison, TO-277B vs TO-277.

## TO-277(Replacement)