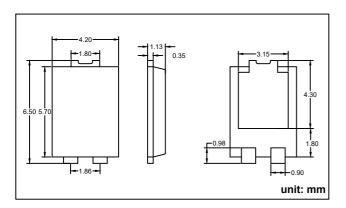

100L-TP         |  |  |  |
| MBR12100LPS-TP                                      | MBR15U100L-TP         | MBR12120LPS-TP  | MBR15U150-TP          | MBR1550ULPS-TP  | MBR15U45-TP           |  |  |  |
| MBR860ULPS-TP                                       | MBR8U60-TP            | MBR10100ULPS-TP | MBR15U100L-TP         | MBR510LPS-TP    | MBR5U100-TP           |  |  |  |
| MBR12150LPS-TP                                      | MBR15U150-TP          | MBR10200UPS-TP  | MBR10U200-TP          |                 |                       |  |  |  |

Unless a MCC Sales representative is contacted in writing within 30 days of the posting of this notice, all changes

described in this announcement are considered approved.



# Table A: Package Outline Comparison, TO-277B vs TO-277.

### TO-277B(EOL)



## TO-277(Replacement)