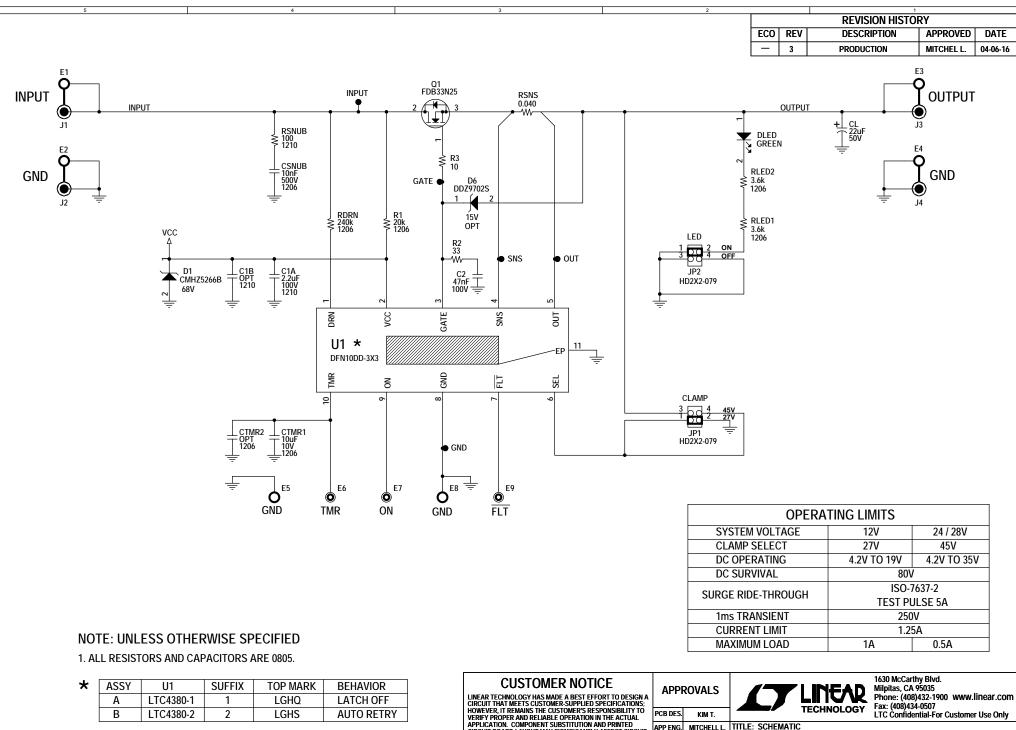

| CIRCUIT BOARD LAYOUT MAY SIGNIFICANTLY AFFECT CIRCUIT<br>PERFORMANCE OR RELIABILITY. CONTACT LINEAR<br>TECHNOLOGY APPLICATIONS ENGINEERING FOR ASSISTANCE. | APP ENG. | MITCHELL L. | TILL. JOILWATIC      |                           |       |
|------------------------------------------------------------------------------------------------------------------------------------------------------------|----------|-------------|----------------------|---------------------------|-------|
|                                                                                                                                                            |          |             | SIMPLE SURGE STOPPER |                           |       |
|                                                                                                                                                            |          |             | 0175                 |                           |       |
|                                                                                                                                                            |          |             | SIZE                 | IC NO. LTC4380IDD-1/-2    |       |
| THIS CIRCUIT IS PROPRIETARY TO LINEAR TECHNOLOGY AND<br>SUPPLIED FOR USE WITH LINEAR TECHNOLOGY PARTS.                                                     |          |             | N/A                  | DEMO CIRCUIT 2178A        |       |
|                                                                                                                                                            | SCALE    |             | DATE:                | Wednesday, April 06, 2016 | SHEET |